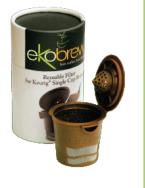

# **ADDITIONAL PRODUCTS**

Reusable Filter for Keurig<sup>®</sup> Single Cup Brewers

#### **Eco-Friendly**

No plastic cup to throw away and biodegradable packaging offer a green alternative

Saves Money 15¢ average per cup versus 70¢ for K-Cups

#### **No Filter**

Unlike the My K-Cup, Ekobrew does not require removing the filter holder.