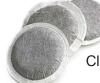

pots in 2.5 liter (84 oz.) 3.0 liter (102 oz.) and 3.8 liter (128 oz.) sizes. These units have a lever action handle for easy dispensing and are attractive with a brushed stainless steel finish and black trim. The stainless steel lining ensures hot coffee for hours. With a brew-through insert, just close the lid and start serving! Dispenses 4 oz. at the first pump.

#### **BUNN® and Fetco® Brewing Equipment**

Whether you are just starting out or looking to upgrade your coffee brewing equipment, KMO has the leading brands to meet your needs and price range. Select from BUNN and Fetco coffee brewing equipment, and gain the advantage of a wide range of items from the most basic to the latest in brewing and grinding technology.



Airtight Display Jars Available in 3 liter and 5 liter sizes



#### Espresso Pods Clean, easy, controlled serving size Regular & Decaf



# **POINT of SALE MATERIALS**

# Promote, promote, promote!

Your customers won't know about the great products you're selling if you don't promote them! Get your coffee program noticed and increase sales with vibrant and descriptive Point of Sale Materials from KMO.

KMO provides **FREE** 4" x 6" airpot labels and bin tags, along with **FREE** 8.5" x 11" shelf talkers. 16" x 20" posters are also available for a nominal cost.

## Shelf Talkers – FREE!

Place these 8.5" x 11" prints next to your airpot station or near the register to help with the coffee add-on sale!





## **Acrylic Display Holders**

Keep your promotional materials looking great with acrylic display holders. Ranging in sizes 4" x 6" and 8.5" x 1