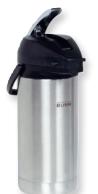

#### Airpots

#### 2.5, 3.0, or 3.8 liter

We sell BUNN stainless steel airpots in 2.5 liter (84 oz.) 3.0 liter (102 oz.) and 3.8 liter (128 oz.) sizes. These units have a lever action handle for easy dispensing and are attractive with a brushed stainless steel finish and black trim. The stainless steel lining ensures hot coffee for hours. With a brew-through insert, just close the lid and start serving! Dispenses 4 oz. at the first pump.