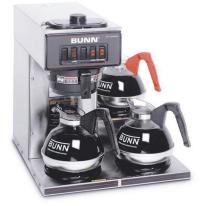

#### **BUNN® and Fetco® Brewing Equipment**

Whether you are just starting out or looking to upgrade your coffee brewing equipment, KMO has the leading brands to meet your needs and price range. Select from BUNN and Fetco coffee brewing equipment, and gain the advantage of a wide range of items from the most basic to the latest in brewing and grinding technology.