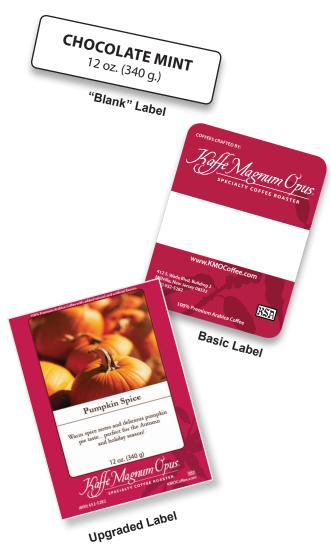

# Select the Option that Works For Your Specific Fractional Packaging Needs

## 1. Blank – Perfect for Your Own Label

Blank valve bags feature a coffee title, description and weight for 12 oz. and 1 lb. bags; for 2 oz. packets, a coffee title and weight.

## 2. Basic – Standard KMO Label

Same information as the blank version, except the label is branded as Kaffe Magnum Opus coffee.

## 3. Upgraded – Product Specific Label for Great Visibility!

Each product label has vibrant eye-catching photography and graphics, featuring its unique description. Your choice of 12 oz. or 1 lb. bag options. **Note**: One color bag per coffee choice.